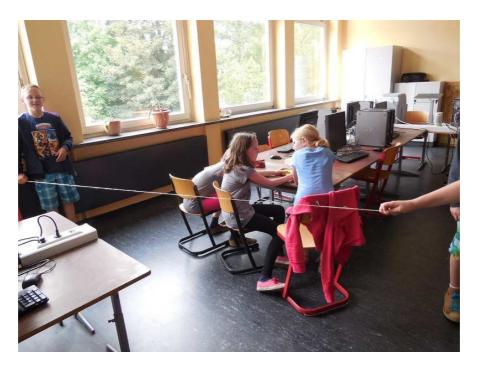

Finding out!

Making trees.

Copying the outlines of our partner countries from a big map

This is fun and hard work!

Tree

ID's about the rivers!

Each country has its own little box and a string which shows the length of river in cm.