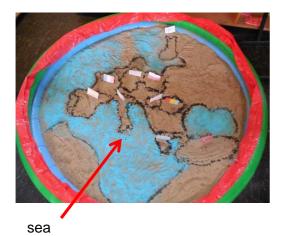

Finding out!

Making trees.

Copying the outlines of our partner countries from a big map

This is fun and hard work!

Tree

ID's about the rivers!

Each country has its own little box and a string which shows the length of river in cm.

The little pictures show the fish that live in each river.

Look! Which river is this? It is 285 cm long!