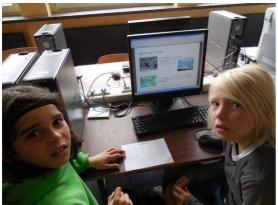

Finding out!

Making trees.

Copying the outlines of our partner countries from a big map

This is fun and hard work!

Tree

ID's about the rivers!

Each country has its own little box and a string which shows the length of river in cm.