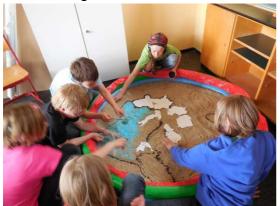

Finding out!

Making trees.

Copying the outlines of our partner countries from a big map

This is fun and hard work!

Tree

ID's about the rivers!

Each country has its own little box and a string which shows the length of river in cm.