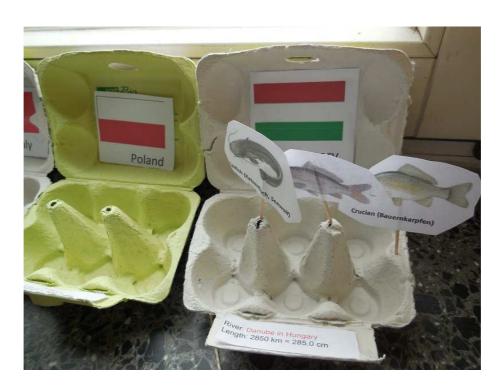

## **HOW LONG ARE THE EUROPEAN RIVERS?**

100 km = 10 cm

| River: Vantaa in Finland    | River: Arve in France           |  |
|-----------------------------|---------------------------------|--|
| Length: 101 km = 10.1 cm    | Length: 107 km = 10.7 cm        |  |
| River: Leine in Germany     | River: Pinios in Greece         |  |
| Length: 281 km = 28.1 cm    | Length: 205 km = 20.5 cm        |  |
| River: Danube in Hungary    | River: Po in Italy              |  |
| Length: 2850 km = 285.0 cm  | Length: 652 km = 65. 2 cm       |  |
| River Vistula in Poland     | River: Olt in Romania           |  |
| Length: 1047 km = 104.7 cm  | Length: 615 km = 61.5 cm        |  |
| River: Guadalhorce in Spain | River: Kucuk Menderes in Turkey |  |
| Length: 166 km = 16.6 cm    | Length: 114 km = 11.4 cm        |  |

The little pictures show the fish that live in each river.

Look! Which river is this? It is 285 cm long!