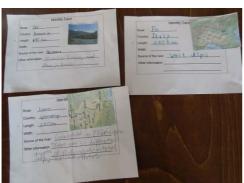

Finding out!

Making trees.

Copying the outlines of our partner countries from a big map

This is fun and hard work!

Tree

ID's about the rivers!

Each country has its own little box and a string which shows the length of river in cm.