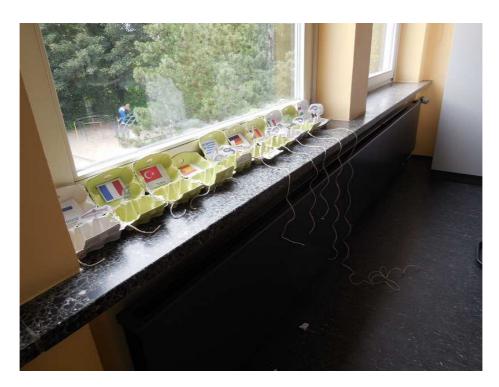

Finding out!

Making trees.

Copying the outlines of our partner countries from a big map

This is fun and hard work!

Tree

ID's about the rivers!

Each country has its own little box and a string which shows the length of river in cm.