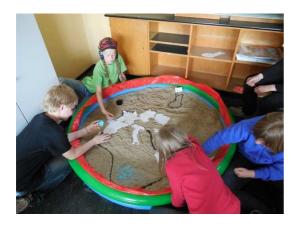

Finding out!

Making trees.

Copying the outlines of our partner countries from a big map

This is fun and hard work!

Tree

ID's about the rivers!

Each country has its own little box and a string which shows the length of river in cm.