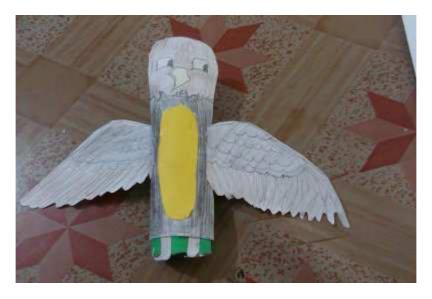

## Instructions:

Print out the template of choice.

Colour the pieces as appropriate and cut them out.

Glue the large rectangular piece around the toilet paper tube.

Glue the tummy onto the front of the tp roll.

Glue tail onto the back of the tp roll. I glued it to the inside back and then folded it upward. I think it looks nice that way, but be creative!.

Glue the head onto the front of the tp roll.

Glue the wings onto the back of the tp roll to make it look like the eagle is flying. Fold the feet and glue the tabs to the inside of the tube.