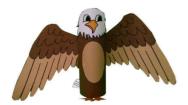

## **Bald Eagle Toilet Paper Roll Craft**

## Instructions:

Print out the template of choice.

Colour the pieces as appropriate and cut them out.

Glue the large rectangular piece around the toilet paper tube.

Glue the tummy onto the front of the tp roll.

Glue tail onto the back of the tp roll. I glued it to the inside back and then folded it upward. I think it looks nice that way, but be creative!.

Glue the head onto the front of the tp roll.

Glue the wings onto the back of the tp roll to make it look like the eagle is flying. Fold the feet and glue the tabs to the inside of the tube.