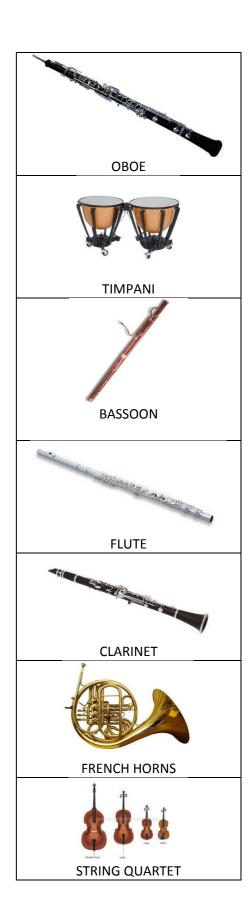

: Peter catches the wolf and the hunters take the wolf to the zoo. Can you think of another solution? |  |
|                                                                                                               |  |
|                                                                                                               |  |
|                                                                                                               |  |
|                                                                                                               |  |
|                                                                                                               |  |

Cut the pictures and match them with the story sequences.



## Match each character with an instrument





## Match each character with a description