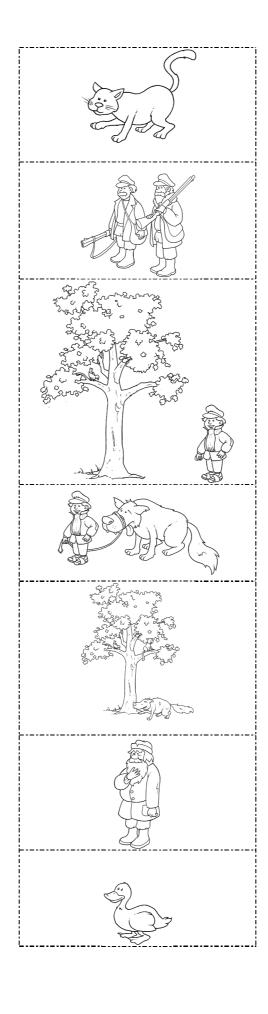

## **Prokofiev's Musical Story**

Read the text and fill in the table. Then cut the pictures and match them with the story sequences.

| One morning, opens the gate and walks in the <b>garden</b> .  On a branch of a a little bird is singing. |  |
|----------------------------------------------------------------------------------------------------------|--|
| A comes and swims in the in the meadow.                                                                  |  |
| A appears and he wants to eat the bird.<br>The bird flies on the tree.                                   |  |
| comes and takes Peter                                                                                    |  |
| A big grey comes out of the and eats the duck.  He wants to eat the cat and the bird too.                |  |
| climbs up the tree, makes a lasso with a rope and the wolf's tail.                                       |  |
| The come out of the forest and take the wolf to the                                                      |  |

Cut the pictures and match them with the story sequences.