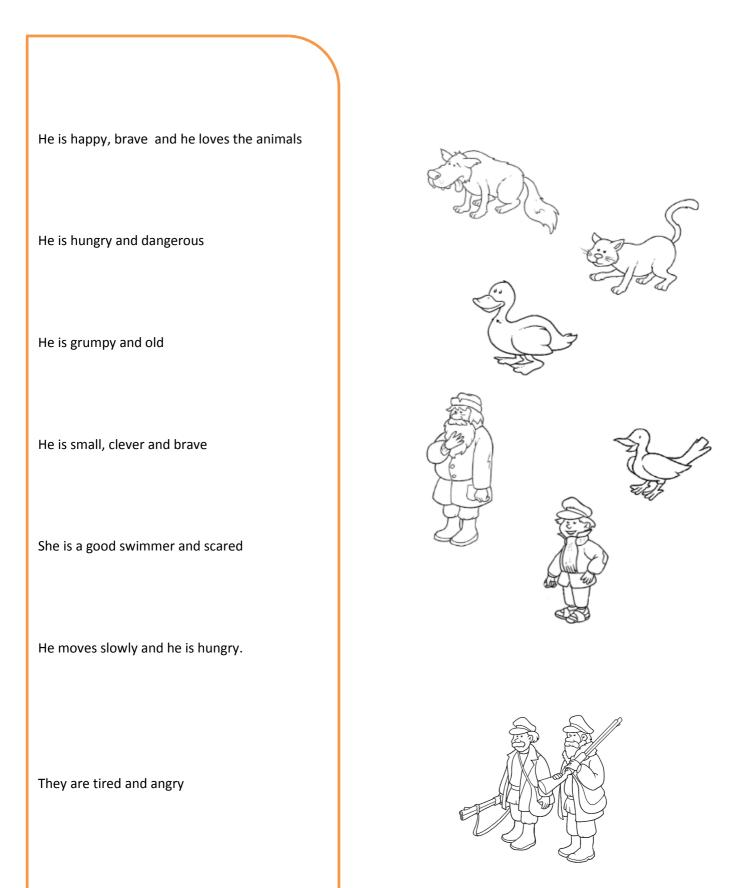

the wolf to the zoo. Can you think of another solution? |  |
|                                                                                                               |  |
|                                                                                                               |  |
|                                                                                                               |  |
|                                                                                                               |  |
|                                                                                                               |  |

Cut the pictures and match them with the story sequences.



## Match each character with an instrument





## Match each character with a description